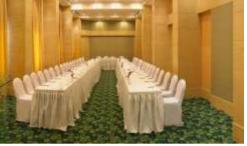

# CONFERENCE SEATING CAPACITY

|                         | Pinewood | Red Wood | Maple Leaf | Orange County |
|-------------------------|----------|----------|------------|---------------|
| Size in Sq.ft           | 1503     | 956      | 680        | 900           |
| Ceiling Height (Feet)   | 14       | 9        | 8          | 9             |
| SET UP (Seating Styles) |          |          |            |               |
| Theater                 | 110      | 55       | 25         | 55            |
| Classroom               | 60       | 25       | 20         | 25            |
| Ushape                  | 45       | 25       | 20         | 25            |
| Cluster                 | 50       | 35       | 15         | 35            |
| Casual                  | 130      | 80       | 30         | 80            |
|                         |          |          |            |               |
|                         |          |          |            |               |

### **MEETING**

Pinewood is Ideal for private gatherings for upto 110 guests.

Orange County has elegantly interiors for upto 70 guests.

Redwood is a private nook for upto 55 quests.

Maple Leaf is contemporary in area and can seat 25 guests.